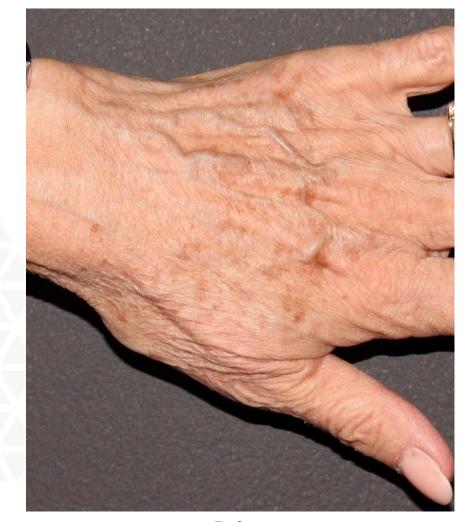

### TOP AREAS TREATED: CHEST FACE HANDS ARMS NECK ANYWHERE!

The top 10% are using BBL treatments more than

PHYSICIAN EXTENDERS

"The results are stunning! The skin becomes healthy and looks youthful."

. .

•••