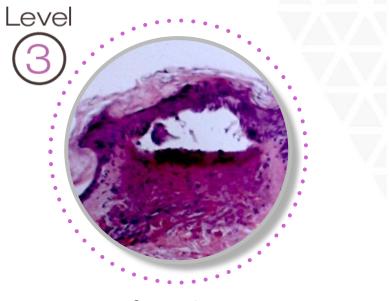

# LEVEL UP YOUR SKIN REVITALIZATION BUSINESS WITH MOXI

Prevent & Refresh 5-10 mJ, 5-10% density 4-5 passes

Revitalize & Maintain 10-15 mJ, 10-15% density 4-5 passes

Transform & Renew 15-20 mJ, 15-20% density 6-8 passes