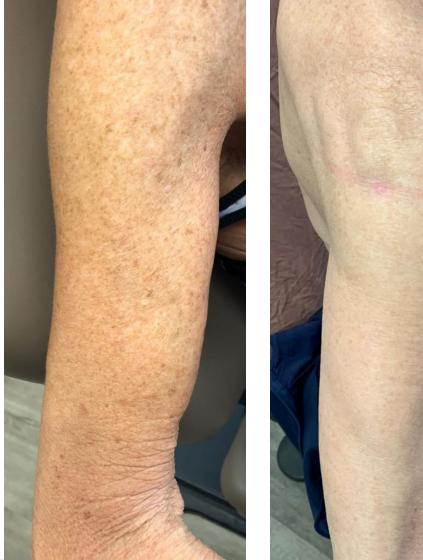

### TOP AREAS TREATED: CHEST FACE HANDS ARMS NECK ANYWHERE!

The top 10% are using BBL treatments more than

PHYSICIAN EXTENDERS

"The results are stunning! The skin becomes healthy and looks youthful."

. .

•••