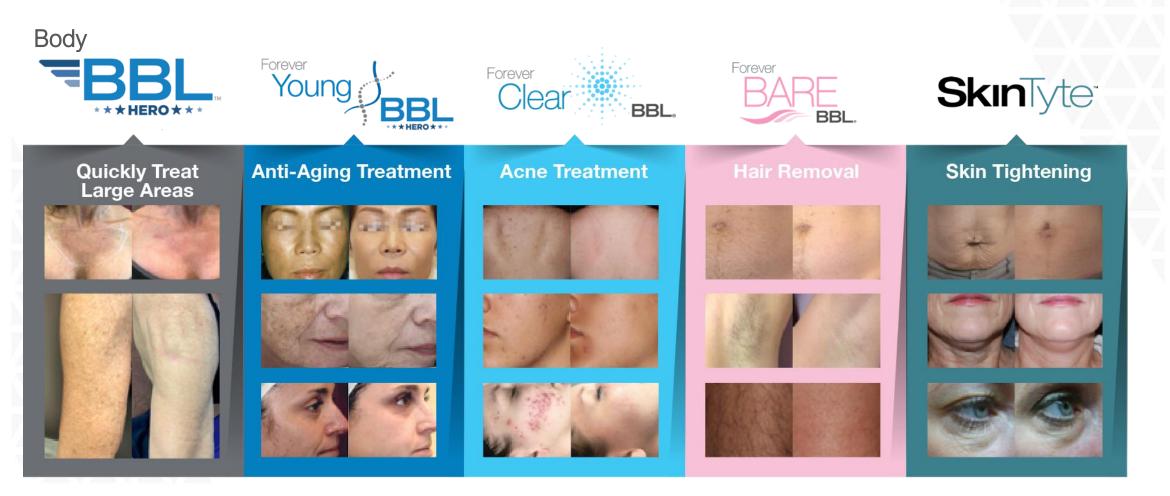

10-15 mJ, 10-15% density 4-5 passes



Transform & Renew 15-20 mJ, 15-20% density 6-8 passes





Healing Diary









Healing Diary







Healing Diary



















Courtesy of AesthetiCare











Courtesy of AesthetiCare









Courtesy of Chris Robb, MD























#### Even **BETTER** together

\* **\* \* HERO \* \*** \*



### WHY COMBINE BBL WITH MOXI?







## SPOT TREAT WITH BBL FOR IMPRESSIVE RESULTS



























































 $\bigcirc$  SCITON<sup>\*</sup> © 2020 SCITON INC. ALL RIGHTS RESERVED.









# Forever CHANGE how to treat skin





### HIGH ENERGY RAPID OUTPUT



\*Available on Forever Body & Forever Young +, max speed and peak power varies by selected filter and joules





### THE BROADBAND LIGHT FAMILY







### HOW IS BBL HERO DIFFERENT FROM OTHER IPLS?

BroadBand Light (BBL) is the most advanced and versatile Intense Pulsed Light (IPL) system in its class.

### What truly sets BBL apart?

- 4x the speed, 3x the peak power & 2x the cooling
  - Same robust long life DuraLamp Technology
- CoolComfort technology features:
  - Powerful cooling; 1-30 °C in 1 °C increments
- Snap on Finesse Adaptors and Smart Filters for fast adjustments during treatment
- Precise and consistent treatments
- Range of spot sizes, including large
- Advanced Intelligent Treatment Driven Interface









## Forever CHANGE how to treat pigment







# High Energy Rapid Output

SCITON\* © 2020 SCITON INC. ALL RIGHTS RESERVED.



### WHAT ARE BBL HERO BODY TREATMENTS?

Forever change how to treat pigment on the b