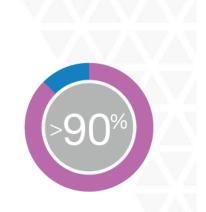

'worth it' rating on realself.com

patient satisfaction on realpatientratings.com