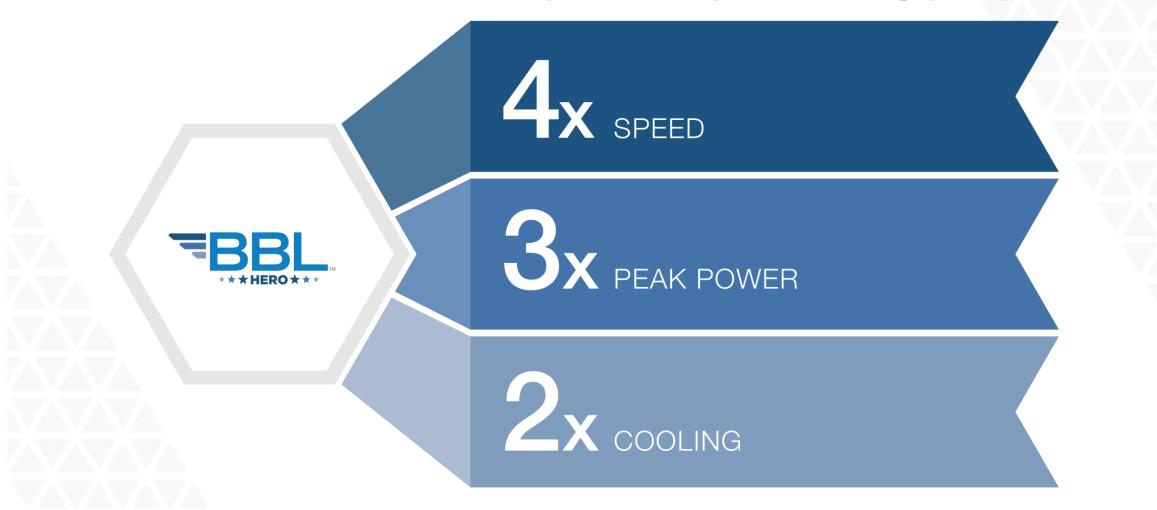

### What truly sets BBL apart?

- 4x the speed, 3x the peak power & 2x the cooling
  - Same robust long life DuraLamp Technology
- CoolComfort technology features:
  - Powerful cooling; 1-30 °C in 1 °C increments
- Snap on Finesse Adaptors and Smart Filters for fast adjustments during treatment
- Precise and consistent treatments
- Range of spot sizes, including large
- Advanced Intelligent Treatment Driven Interface