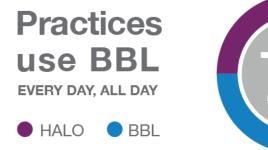

### TOP AREAS TREATED: CHEST FACE HANDS ARMS NECK ANYWHERE!

The top 10% are using BBL treatments more than

PHYSICIAN EXTENDERS

"The results are stunning! The skin becomes healthy and looks youthful."

. .

•••