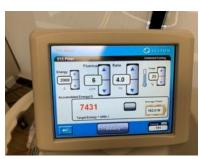

### What truly sets BBL apart?

- 4x the speed, 3x the peak power & 2x the cooling
  - Same robust long life DuraLamp Technology
- CoolComfort technology features:
  - Powerful cooling; 1-30 °C in 1 °C increments
- Snap on Finesse Adaptors and Smart Filters for fast adjustments during treatment
- Precise and consistent treatments
- Range of spot sizes, including large
- Advanced Intelligent Treatment Driven Interface