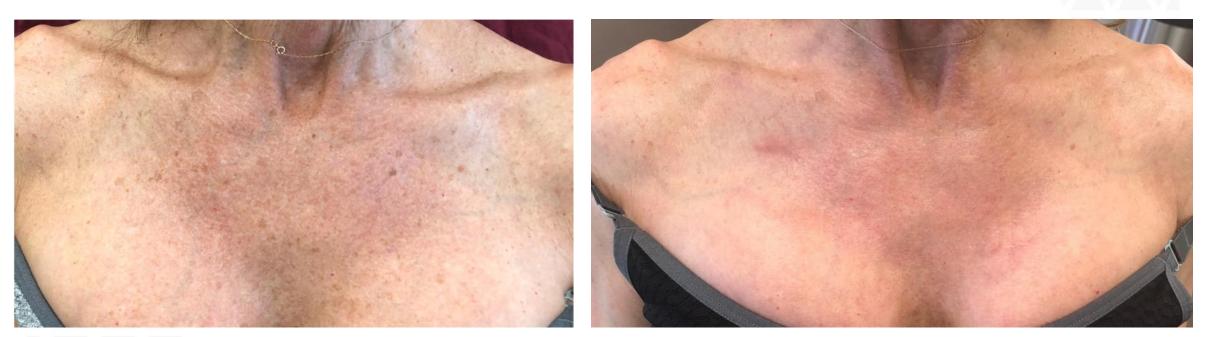

### TOP AREAS TREATED: CHEST FACE HANDS ARMS NECK ANYWHERE!

The top 10% are using BBL treatments more than

PHYSICIAN EXTENDERS

"The results are stunning! The skin becomes healthy and looks youthful."

. .

•••