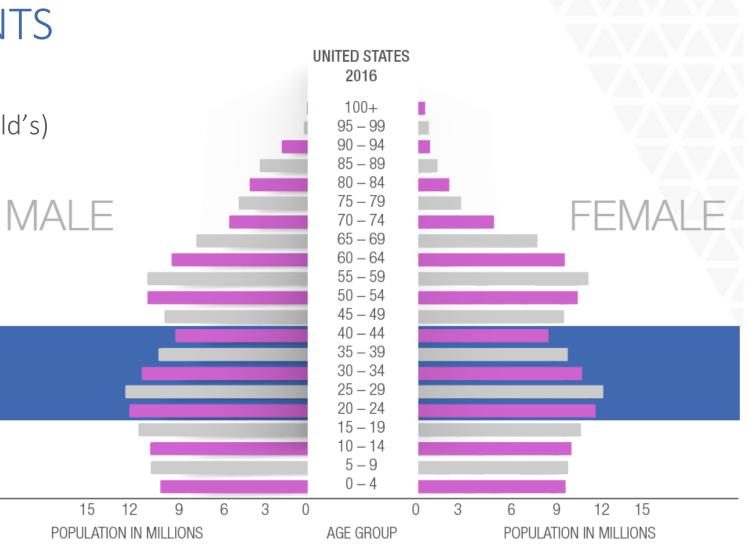

# IDEAL & NEW PATIENTS

- Capture Millennial (20-40 year old's)
- Anyone seeking "polishing'
- Anyone new to lasers
- All skin types