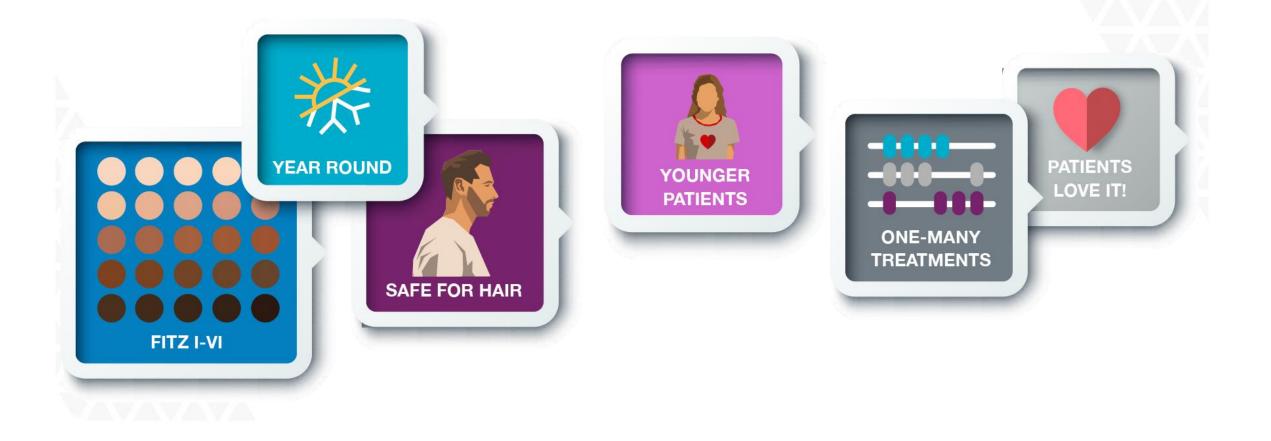

# Benefits

- Treat all skin types year round (Moxi)
- High patient satisfaction with synergistic treatments
- Treat smarter not harder
- Office friendly small footprint & standard power requirements (110)

It is versatile and year-round, single targeted treatments to regular skincare maintenance regimens.

### MEET MOXI

- Year round, every skin type
- Fractionated 1927 nm wavelength
- Delegatable with proven results
- Comfortable, low -to-no down time, treatment

Lighten, brighten and refresh with MOXI

# IDEAL & NEW PATIENTS

- Capture Millennial (20-40 year old's)
- Anyone seeking "polishing'
- Anyone new to lasers
- All skin types