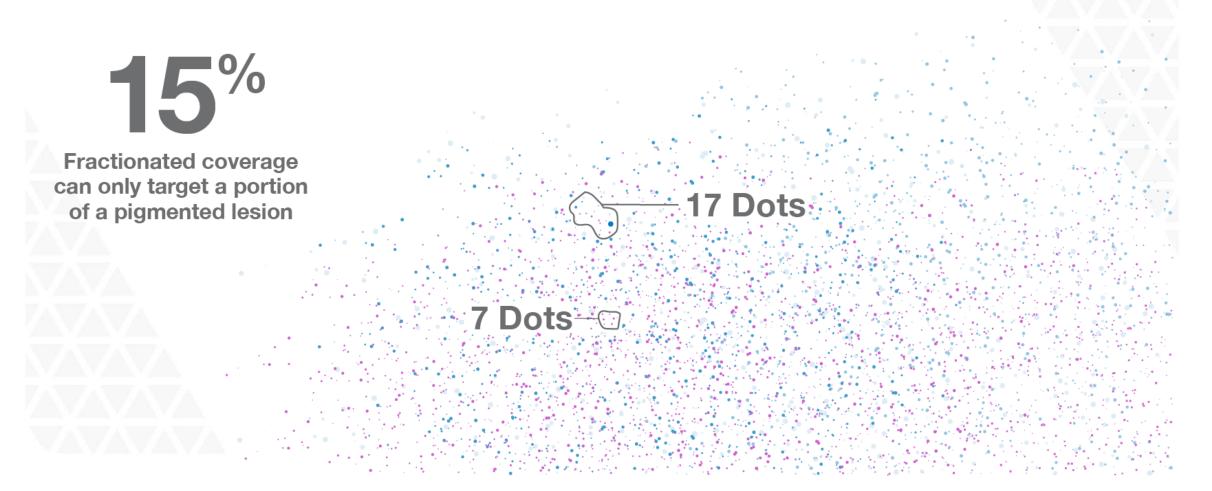

| <b>S</b>             | <b>v</b>       |
| DELEGATABLE               | <b>v</b> | <b>O</b>                         |                      |                |
| TREATMENT COST            | \$       | \$\$                             | \$\$\$               | \$\$\$\$       |



# LEVEL UP YOUR SKIN REVITALIZATION BUSINESS WITH MOXI



Prevent & Refresh 5-10 mJ, 5-10% density 4-5 passes



Revitalize & Maintain 10-15 mJ, 10-15% density 4-5 passes



Transform & Renew 15-20 mJ, 15-20% density 6-8 passes





Healing Diary









Healing Diary







Healing Diary



















Courtesy of AesthetiCare











Courtesy of AesthetiCare









Courtesy of Chris Robb, MD























#### Even **BETTER** together

\* **\* \* HERO \* \*** \*



### WHY COMBINE BBL WITH MOXI?







## SPOT TREAT WITH BBL FOR IMPRESSIVE RESULTS



























































 $\bigcirc$  SCITON<sup>\*</sup> © 2020 SCITON INC. ALL RIGHTS RESERVED.









# Forever CHANGE how to treat skin





### HIGH ENERGY RAPID OUTPUT



\*Available on Forever Body & Forever Young +, max speed and peak power varies by selected filter and joules





### THE BROADBAND LIGHT FAMILY







### HOW IS BBL HERO DIFFERENT FROM OTHER IPLS?

BroadBand Light (BBL) is the most advanced and versatile Intense Pulsed Light (IPL) system in its class.

### What truly sets BBL apart?

- 4x the speed, 3x the peak power & 2x the cooling
  - Same robust long life DuraLamp Technology
- CoolComfort technology features:
  - Powerful cooling; 1-30 °C in 1 °C increments
- Snap on Finess