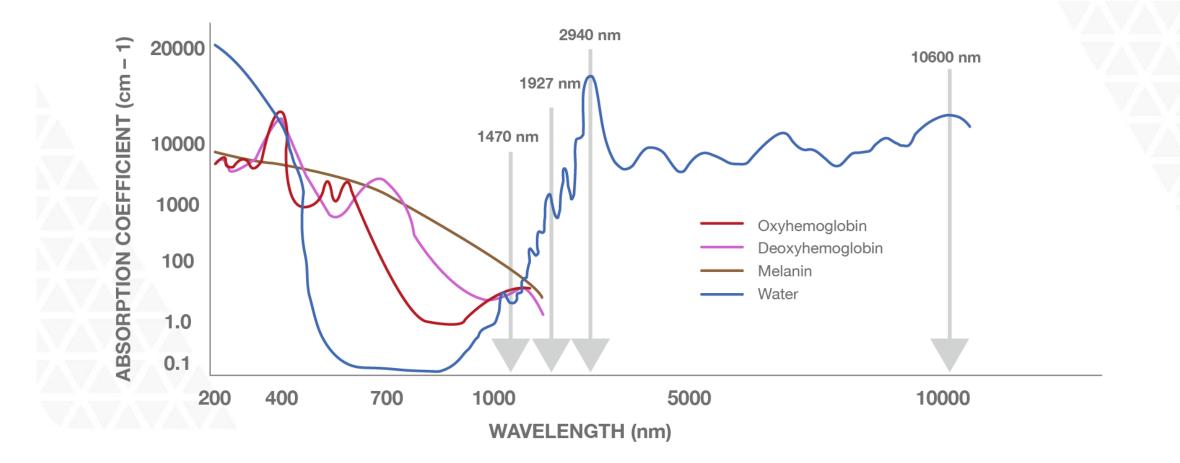

d treatments to regular skincare maintenance regimens.





# FILLS A NICHE

- Dermatologists & Non-core
- New or smaller practices
- Medspa's or non-core
- Any high-volume Joule 7 or X owners
- Perfect recurring revenue options



Data Source: Medial Insight 2018 Global Aesthetic Market Report







#### A GENTLE Approach to Radiant Skin Fractionated 1927nm Thulium





### MEET MOXI

- Year round, every skin type
- Fractionated 1927 nm wavelength
- Delegatable with proven results
- Comfortable, low -to-no down time, treatment

Lighten, brighten and refresh with MOXI



# IDEAL & NEW PATIENTS

- Capture Millennial (20-40 year old's)
- Anyone seeking "polishing'
- Anyone new to lasers
- All skin types





## WHY MOXI? EXPAND SKIN REJUVENATION BUSINESS





### MOXI – 1927 TARGETS WATER





# HOW MOXI COMPARES TO OUR OTHER TECHNOLOGY

|                           | moxi     | halo.<br>Hybrid fractional laser | ERBIUM PROFRACTIONAL | ERBIUM CONTOUR |
|---------------------------|----------|----------------------------------|----------------------|----------------|
| DYSCHROMIA                |          | Ø                                |                      | Ø              |
| TEXTURAL IRREGULARITIES   | <b>v</b> | <b>O</b>                         | <b>v</b>             | <b>v</b>       |
| FINE LINES                |          | <b>S</b>                         | <b>V</b>             | <b>v</b>       |
| DEEP STUBBORN PIGMENT     |          | <b>O</b>                         | <b>S</b>             | <b>v</b>       |
| WRINKLES                  |          | <b>O</b>