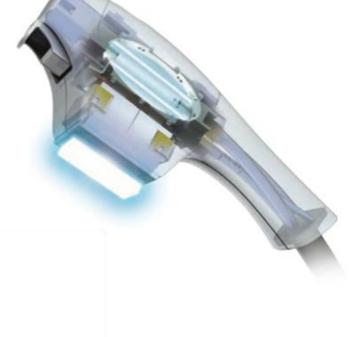

### What truly sets BBL apart?

- 4x the speed, 3x the peak power & 2x the cooling
  - Same robust long life DuraLamp Technology
- CoolComfort technology features:
  - Powerful cooling; 1-30 °C in 1 °C increments
- Snap on Finesse Adaptors and Smart Filters for fast adjustments during treatment
- Precise and consistent treatments
- Range of spot sizes, including large
- Advanced Intelligent Treatment Driven Interface

Proprietary technology provides

- Lightning fast treatments High Hz rate
- Improved outcomes Powerful dual lamps
- Enhanced patient comfort CoolComfort enhanced cooling technology