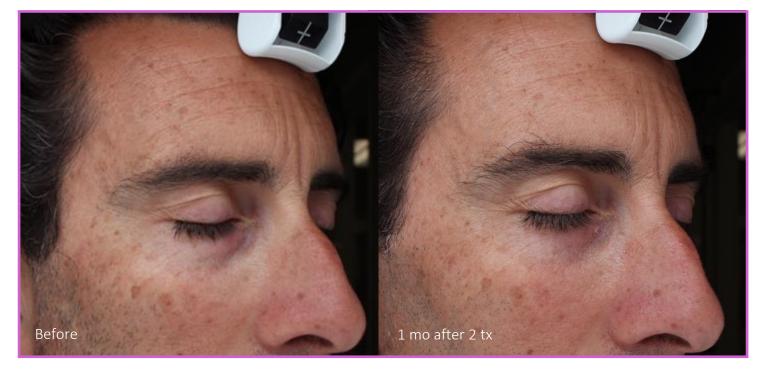

### MEET MOXI

- Year round, every skin type
- Fractionated 1927 nm wavelength
- Delegatable with proven results
- Comfortable, low -to-no down time, treatment

Lighten, brighten and refresh with MOXI

### MOXI – 1927 TARGETS WATER